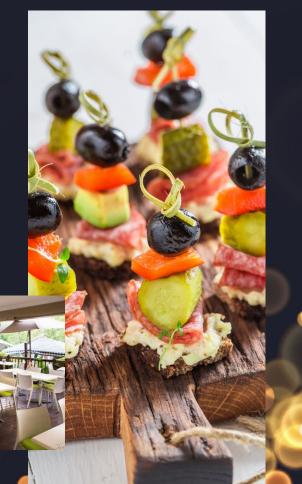

#### **EnGedi Picnic for 2**

R450 pp

- Selection of cold meats, cheeses, crackers, fruit salad and preserves
- Bottle of champagne or wine and fruit juice
- Honeycomb cheesecake and chocolate brownies

#### **Black Swan Picnic**

R350 pp

- Selection of cheeses, crackers and preserves
- Chicken strips and cocktail meat balls
- Mushroom and cheese puff parcels
- Fruit juice
- Honeycomb cheesecake

### **Cradle Family Picnic**

R270 pp

- Selection of cheeses, crackers and preserves
- Mini pizzas and biltong quiche
- Greek salad
- Chocolate brownies

From skaapspit braais, buffets, picnics in our beautiful gardens or wine and food pairing menus starting at only R450 per person. Please contact us directly to discuss how we can make it your best function yet.